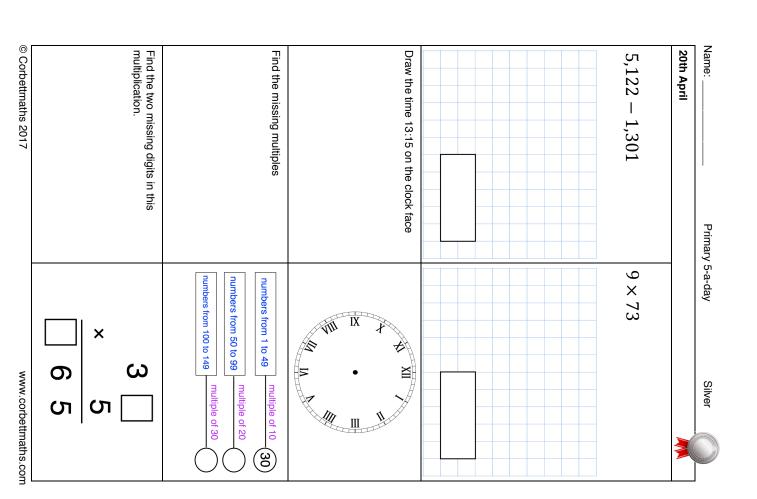

| 20th April  5,122 – 1,301  9 × 73  5,122 – 1,301  9 × 73  Draw the time 13:15 on the clock face  Draw the time 13:15 on the clock face  The time two missing digits in this multiple of 30    Numbers from 100 to 149   multiple of 30 |                                                     |                                              |                                       |               |  |
|----------------------------------------------------------------------------------------------------------------------------------------------------------------------------------------------------------------------------------------|-----------------------------------------------------|----------------------------------------------|---------------------------------------|---------------|--|
| XIII  XIII  XIII  XIII  XIII  Multiple of 10  multiple of 20 multiple of 30  To 55                                                                                                                                                     | Find the two missing digits in this multiplication. | Find the missing multiples                   | Draw the time 13:15 on the clock face | 5,122 — 1,301 |  |
|                                                                                                                                                                                                                                        | ြ သ                                                 | multiple of 10 multiple of 20 multiple of 30 |                                       | 9 × 73        |  |